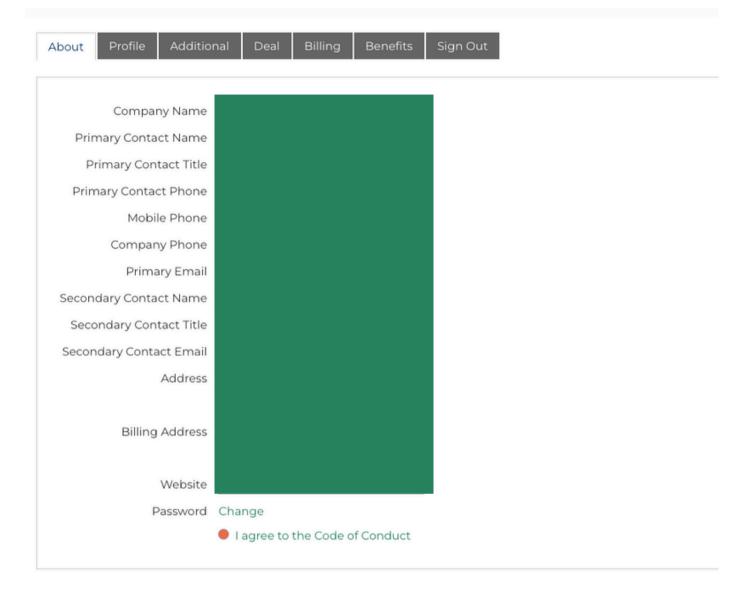

## HOW TO GET THE MOST OUT OF YOUR PARKLAND CHAMBER MEMBERSHIP





- > GO TO PARKLANDCHAMBER.ORG
- > CLICK ON MEMBERSHIP TAB





#### > CLICK ON LOGIN TAB

If you are having problems requesting a password, please email <a href="mailto:contact@parklandchamber.org">contact@parklandchamber.org</a> with the primary email address you would like to use for your account.





### > COMPLETE YOUR PROFILE AND AGREE TO THE CODE OF CONDUCT







#### > ENHANCE YOUR PROFILE WITH:

- LOGO
- COMPANY NAME
- COMPANY DESCRIPTION
- PROFILE IMAGES



| Industry